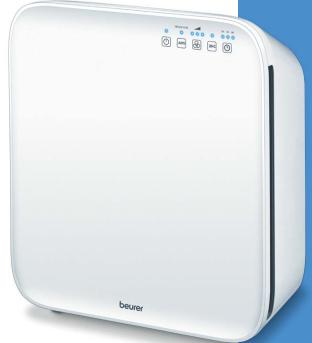

## LR 300 Air purifier

Air cleaning through a three layer filter system (prefilter + activated carbon filter + EPA filter\*)

For rooms up to 35 m<sup>2</sup>

Additional air cleaning using a selectable ultraviolet light (eliminated germs)

## Timer function

With automatic function: Control adjusted to the current ambient air

3 fan levels

With illuminated panel

Quiet operation

Replacement filter with filter change indicator

Pre-filter + Combination filter: 660.12

(Running time of the filter approx. 4320 hours)

220-240V~, 50/60Hz, 55W

Product measurements (LxWxH): 14.5 x 38.8 x 42.8 cm

Product weight: approx. 4.5 kg

3 year guarantee

Sales unit: 1 / Shipping carton: -