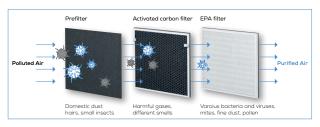

Function principle of the air purifier: Domestic dust, animal hairs, smells, pollen, harmful gases and various bacteria and viruses are filtered out of the air using a triple-layer filter system.